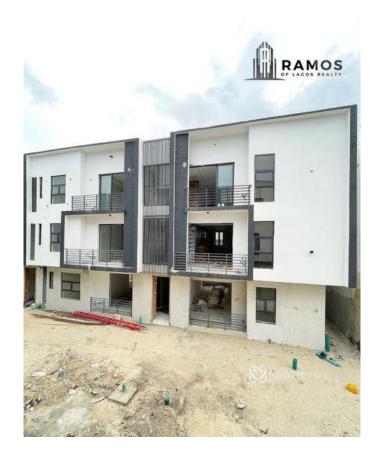

## orchid lekki, Lekki Phase 1, Lekki, Lagos

### orchid lekki, Lekki Phase 1, Lekki, Lagos

## **Property Details**

Type **Duplex** 

Category For Sale

Status Active

Price/Sq Ft ₩

On naijahouses.com **1365 days** 

Built

FULLY SERVICED 2 BEDROOM APARTMENT FOR SALE!!! Location: Orchid, Lekki, Lagos Price: 39000000 Features: - All Rooms Ensuite - POP Ceilings - Fitted Kitchen (Open Plan) - Dining Area - 24/7 Security & Surveillance - 24/7 Electricity - Perfect Option for Shortlet (Air BnB) - Fully Serviced - Dedicated Transformer - 220KVA Generator - Interlocking Floors - Fibre Internet Service - Security Post - Bluetooth Speakers -Balcony - Adequate Parking - Spacious Rooms - Water Heaters - Spacious Compound - Closet - Walk-in Shower