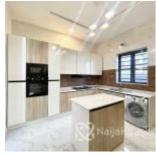

#### **Property Details**

Category **For Sale** 

Status **Active** 

Price/Sq Ft  $\P$ 

naijahouses.com
478 days

Type **Duplex** 

Built

TITLE: CONSENT AND APPROVED PLAN Features: - All rooms En-suite - inbuilt speakers - POP - Interlocked Floor - 1 living room - Spacious living area - Spacious compound - family lounge - Walk in shower - Fully Fitted Kitchen (microwave, oven, Heat Extractor, ) - water heater - very spacious compound - Good drainage system - Serene and secure - Good rental/resales value - Carport - Buy And Move-in

# **Property Photos**