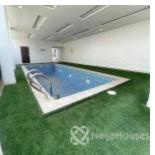

#### **Property Details**

Category **For Sale** 

Status **Active** 

Price/Sq Ft  $\P$ 

naijahouses.com
478 days

Type **Duplex** 

Built

TITLE: CONSENT AND APPROVED PLAN Features: - All rooms En-suite - inbuilt speakers - POP - Interlocked Floor - 1 living room - Spacious living area - Spacious compound - family lounge - Walk in shower - Fully Fitted Kitchen (microwave, oven, Heat Extractor, ) - water heater - very spacious compound - Good drainage system - Serene and secure - Good rental/resales value - Carport - Buy And Move-in

# **Property Photos**