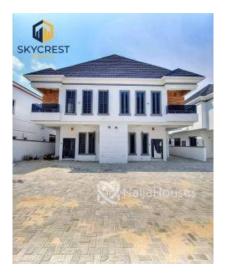

### **Property Details**

This Brand New 4bedrooms SEMI DETACHED DUPLEX WITH BQ is available for sale // LOCATION is Orchid Road, Lekki 2nd Tollgate,Lagos . // PRICE: \\$65M

×

# **Property Summary**

Features

No Records Found

| Property ID:         | P5656212821 |
|----------------------|-------------|
| Category:            | For Sale    |
| Market Status:       | Active      |
| Listed Price:        | 65000000    |
| Year Built:          |             |
| Property Size:       | Sq m        |
| Building Size:       | Sq m        |
| Lot Size:            | Sq m        |
| Price per Sq. Meter: |             |
| Bedroom:             | 4           |
| Bathroom:            |             |
| Toilets:             |             |
| Parking:             |             |
| Service Fee:         |             |
| Other Fee:           |             |
| Tax Per Annum:       |             |
| Insurance Per Annum: |             |
| HOA Per Annum:       |             |