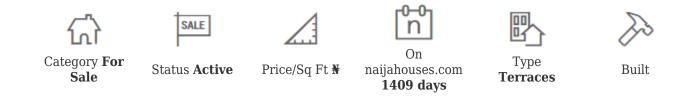

# **Property Summary**

Features

No Records Found

| Property ID:         | P5656212821 |
|----------------------|-------------|
| Category:            | For Sale    |
| Market Status:       | Active      |
| Listed Price:        | 65000000    |
| Year Built:          |             |
| Property Size:       | Sq m        |
| Building Size:       | Sq m        |
| Lot Size:            | Sq m        |
| Price per Sq. Meter: |             |
| Bedroom:             | 4           |
| Bathroom:            |             |
| Toilets:             |             |
| Parking:             |             |
| Service Fee:         |             |
| Other Fee:           |             |
| Tax Per Annum:       |             |
| Insurance Per Annum: |             |
| HOA Per Annum:       |             |