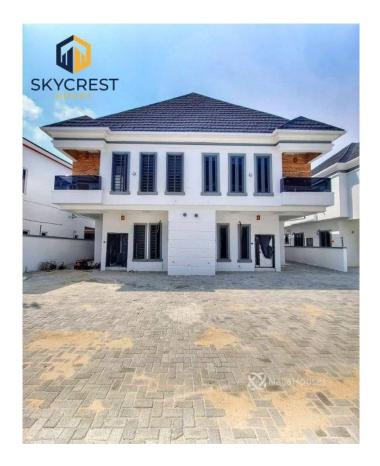

### **Property Details**

This Brand New 4bedrooms SEMI DETACHED DUPLEX WITH BQ is available for sale // LOCATION is Orchid Road, Lekki 2nd Tollgate,Lagos . // PRICE: \\$65M

×

# **Property Summary**

Features

No Records Found

| Property ID:         | P5656212821 |
|----------------------|-------------|
| Category:            | For Sale    |
| Market Status:       | Active      |
| Listed Price:        | 65000000    |
| Year Built:          |             |
| Property Size:       | Sq m        |
| Building Size:       | Sq m        |
| Lot Size:            | Sq m        |
| Price per Sq. Meter: |             |
| Bedroom:             | 4           |
| Bathroom:            |             |
| Toilets:             |             |
| Parking:             |             |
| Service Fee:         |             |
| Other Fee:           |             |
| Tax Per Annum:       |             |
| Insurance Per Annum: |             |
| HOA Per Annum:       |             |