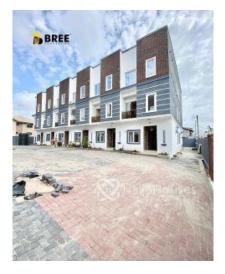

#### **Property Details**

Fully serviced spacious 4 bedroom terrace duplex tastefully finished. Location: Osapa, Lekki Price: 75m Features: Fully serviced Gated estate En-suite rooms Ample parking space Pop ceilings Chandeliers Modern sanitary wares Fitted kitchen Shower cubicle A room bq.

#### **Property Photos**