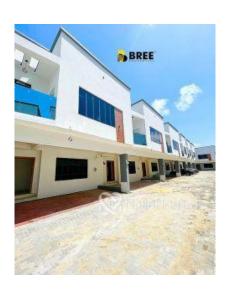

#### **Property Details**

Sale

Status Active

Price/Sq Ft ₩

naijahouses.com 1096 days

Type **Duplex** 

Built

Ultra Modern units of 3 and 4 bedroom terraces with fitted kitchen, bg, inbuilt speakers, and ample parking space. Location: Osapa, Lekki Price: 80m and 75m respectively Features: Serviced En-suite rooms Adequate car park Family lounge Chandeliers In built speakers Fitted kitchen Fitted wardrobe Balcony Modern sanitary wares Jacuzzi Shower cubicle Car port Stamped flooring

# **Property Photos**