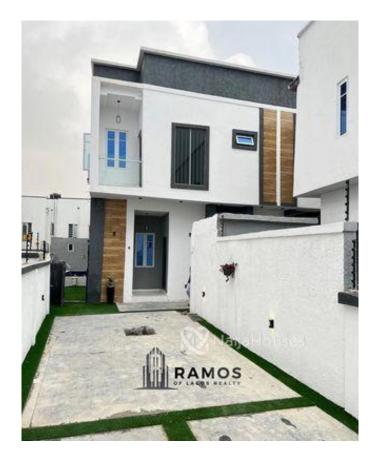

#### **Property Details**

5 BEDROOM SEMI DETACHED HOME FOR SALE!!! Location: Osapa, Lekki, Lagos Price: 180M (\$319K) Features: - All Rooms Ensuite - POP Ceilings - Fully Fitted Kitchen - Dining Area - 24/7 Security - Security Post - Secure Estate - Family Lounge - Stamp Concrete Floor - Balcony - Spacious Rooms - Water Heaters -Spacious Compound - Walk-in Closet - Walk-in Shower - Bath Tub

# **Property Summary**

Features

No Records Found

| Property ID:         | P5587664492 |
|----------------------|-------------|
| Category:            | For Sale    |
| Market Status:       | Active      |
| Listed Price:        | 180000000   |
| Year Built:          |             |
| Property Size:       | Sq m        |
| Building Size:       | Sq m        |
| Lot Size:            | 100Sq m     |
| Price per Sq. Meter: |             |
| Bedroom:             | 5           |
| Bathroom:            |             |
| Toilets:             |             |
| Parking:             |             |
| Service Fee:         |             |
| Other Fee:           |             |
| Tax Per Annum:       |             |
| Insurance Per Annum: |             |
| HOA Per Annum:       |             |