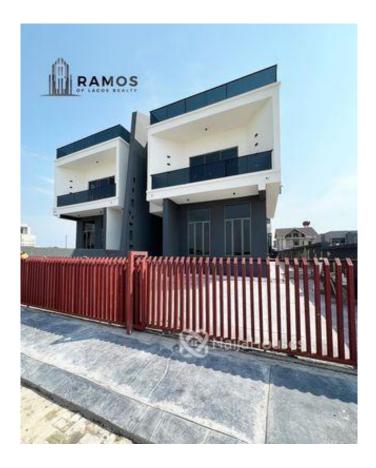

#### **Property Details**

Type **Duplex** 

Category For Sale

Status Active

Price/Sq Ft ₩

On naijahouses.com **1237 days** 

Built

CONTEMPORARY 5 BEDROOM SEMI-DETACHED DUPLEX FOR SALE!!! Location: Osapa, Lekki, Lagos Price: 240M (\$421k) Features: -New - All Rooms Ensuite - Fitted Kitchen - POP Ceilings - Family Lounge - Water Heater - Bath tub - Walk-in Shower - Walk -in Closet - Stamped Concrete Floor - Cinema Room - Swimming Pool - BQ

## **Property Photos**

This report has been prepared based on information furnished by sources deemed reliable , however no representation or warranty , either expressed or implied , is made to its accuracy.