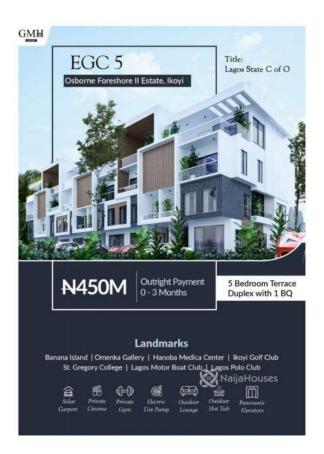

#### Osborne Foreshore II Estate, Ikoyi, Lagos

# Osborne Foreshore II Estate , Ikoyi, Lagos NGN 450,000,000.00

Olaoluwa Agbana Mobile: 08057791769

Office: Fax:

Nigeria estateconnect@gmail.com

#### **Property Details**

Status Active

Price/Sq Ft ₩

Terraces Built

 $Torch\ switch,\ ,\ Private\ cinema,\ solar,\ swimming\ pool,\ private\ gym,\ cctv\ system,\ panoramic\ elevator\ Tittle:\ Lagos\ State\ certificate\ of\ occupancy$ 

#### Features

No Records Found

Property ID: P0201807274

Category: For Sale

Market Status: Active

Listed Price: 450000000

Year Built:

Property Size: Sq m
Building Size: Sq m

Lot Size: Sq m

Price per Sq. Meter:

Bedroom: 5

Bathroom:

Toilets:

Parking:

Service Fee:

Other Fee: