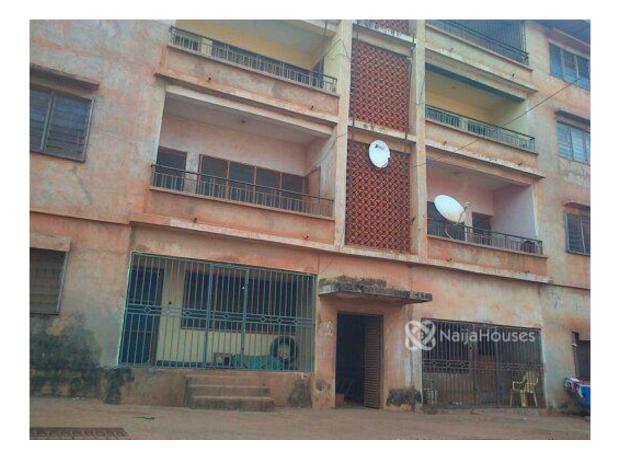

## **Property Details**

8 bedroom flat for sale at Ozobu St Achara layout Size 600sqm Price 45m

×

## **Property Summary**

| ×                    |             | Features         |  |  |
|----------------------|-------------|------------------|--|--|
| Property ID:         | P7532227809 | No Records Found |  |  |
| Category:            | For Sale    |                  |  |  |
| Market Status:       | Expired     |                  |  |  |
| Listed Price:        | 45000000    |                  |  |  |
| Year Built:          |             |                  |  |  |
| Property Size:       | 600Sq m     |                  |  |  |
| Building Size:       | 600Sq m     |                  |  |  |
| Lot Size:            | 600Sq m     |                  |  |  |
| Price per Sq. Meter: | 75000       |                  |  |  |
| Bedroom:             | 8           |                  |  |  |
| Bathroom:            |             |                  |  |  |
| Toilets:             |             |                  |  |  |
| Parking:             |             |                  |  |  |
| Service Fee:         |             |                  |  |  |
| Other Fee:           |             |                  |  |  |
| Tax Per Annum:       |             |                  |  |  |
| Insurance Per Annum: |             |                  |  |  |
| HOA Per Annum:       |             |                  |  |  |