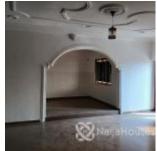

### **Property Details**

Status Active

Price/Sq Ft ₩

Built

A 2unit spacious 3bedroom block of flat in a beautiful estate, spacious compound and well fenced.

# **Property Summary**

No Records Found

| Property ID:         | P8314388509 |
|----------------------|-------------|
| Category:            | For Rent    |
| Market Status:       | Active      |
| Listed Price:        | 4500000     |
| Year Built:          |             |
| Property Size:       | Sq m        |
| Building Size:       | Sq m        |
| Lot Size:            | Sq m        |
| Price per Sq. Meter: |             |
| Bedroom:             | 3           |
| Bathroom:            | 3           |
| Toilets:             | 4           |
| Parking:             |             |
| Service Fee:         |             |
| Other Fee:           |             |
| Tax Per Annum:       |             |
| Insurance Per Annum: |             |
| HOA Per Annum:       |             |