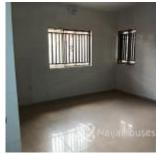

### **Property Details**

Status Active

Price/Sq Ft ₩

Built

A 2unit spacious 3bedroom block of flat in a beautiful estate, spacious compound and well fenced.

# **Property Summary**

No Records Found

| Property ID:         | P8314388509 |
|----------------------|-------------|
| Category:            | For Rent    |
| Market Status:       | Active      |
| Listed Price:        | 4500000     |
| Year Built:          |             |
| Property Size:       | Sq m        |
| Building Size:       | Sq m        |
| Lot Size:            | Sq m        |
| Price per Sq. Meter: |             |
| Bedroom:             | 3           |
| Bathroom:            | 3           |
| Toilets:             | 4           |
| Parking:             |             |
| Service Fee:         |             |
| Other Fee:           |             |
| Tax Per Annum:       |             |
| Insurance Per Annum: |             |
| HOA Per Annum:       |             |