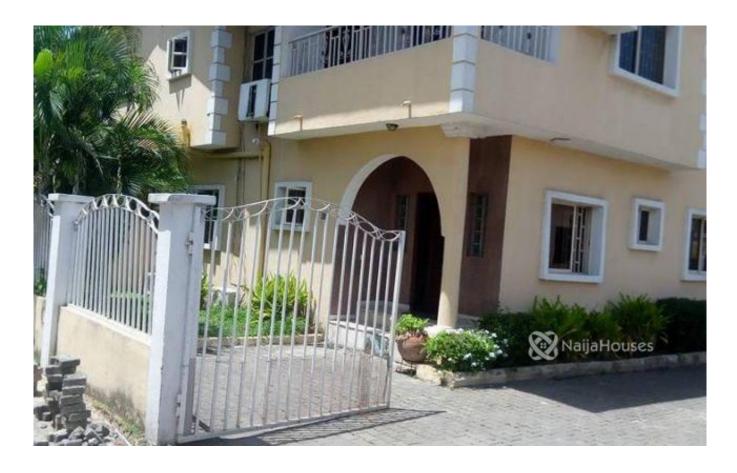

# **Property Details**

Status Active

Type **Duplex** 

Built **2002** 

Four bedroom duplex off admiralty way, lekki phase 1 Annual rent is 3.5m

| Property ID:         | P9968986862 |
|----------------------|-------------|
| Category:            | For Rent    |
| Market Status:       | Active      |
| Listed Price:        | 3500000     |
| Year Built:          | 2002        |
| Property Size:       | 762Sq m     |
| Building Size:       | 880Sq m     |
| Lot Size:            | Sq m        |
| Price per Sq. Meter: | 4593        |
| Bedroom:             | 3           |
| Bathroom:            | 3           |
| Toilets:             |             |
| Parking:             |             |
| Service Fee:         |             |