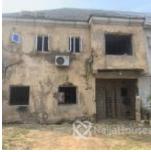

#### **Property Details**

Status Active

Terraces

-4 Bedroom Terrace Duplexes all en-suite, corner piece -Parking for 3 cars -Sizeable lounge and kitchen - Sizeable kitchen and store -Private Backyard NOTE: This is still a Shell Unit. The remaining work to be done includes: Fixing the Tiles Installation of sanitary wares, Window Casements (burglar proof fixed) Internal Doors and Woodwork Screeding & Painting Location: New Karmo, close to Nizamiye Hospital (Turkish

Hospital) The Building is Located in an already existing Estate that is Fully occupied. Price: 43 million Naira