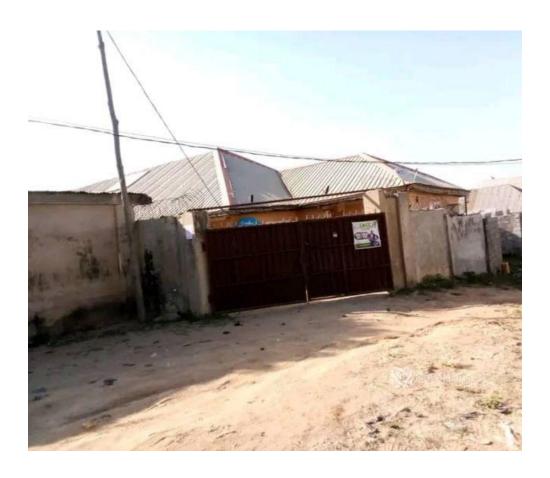

### **Property Details**

**Expired** 

**920 days** 

Feature - Access Road - Good Light - Quality Water - Price : #22m - Location: Piwokyi, Lugbe

## **Property Summary**

No Records Found

| Property ID:         | P5324966379 |
|----------------------|-------------|
| Category:            | For Sale    |
| Market Status:       | Expired     |
| Listed Price:        | 22000000    |
| Year Built:          |             |
| Property Size:       | 5Sq m       |
| Building Size:       | Sq m        |
| Lot Size:            | Sq m        |
| Price per Sq. Meter: | 4400000     |
| Bedroom:             | 1           |
| Bathroom:            | 1           |
| Toilets:             | 1           |
| Parking:             | 2           |
| Service Fee:         |             |
| Other Fee:           |             |
| Tax Per Annum:       |             |
| Insurance Per Annum: |             |
| HOA Per Annum:       |             |

# **Property Photos**