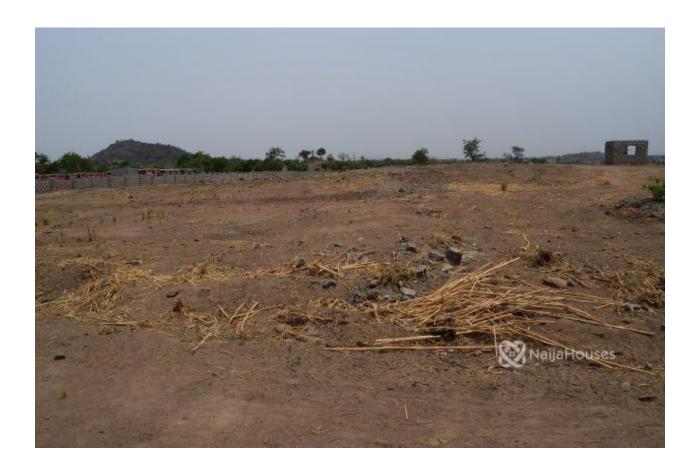

### **Property Details**

Price/Sq Ft ₩

naijahouses.com **1863 days** 

Type **Land** 

Built

908sqm Residential Land for sale @ Pyakasa, at a very good location and serene environment.

### **Property Summary**

No Records Found

Property ID: P4979255941

Category: For Sale

Market Status: Expired

Listed Price: 15000000

Year Built:

Property Size: Sq m Building Size: Sq m Lot Size: 908Sq m