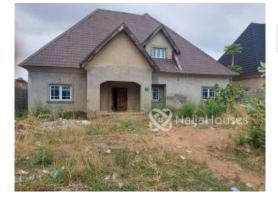

### **Property Details**

SALE

Status Active

Price/Sq Ft ₩

On naijahouses.com 1520 days

Type **Duplex** 

Built

4 bedroom and a study penthouse building - carcass

### Property Summary

Features

No Records Found

| Property ID:         | P8285252041 |
|----------------------|-------------|
| Category:            | For Sale    |
| Market Status:       | Active      |
| Listed Price:        | 26000000    |
| Year Built:          |             |
| Property Size:       | Sq m        |
| Building Size:       | Sq m        |
| Lot Size:            | Sq m        |
| Price per Sq. Meter: |             |
| Bedroom:             | 4           |
| Bathroom:            |             |
| Toilets:             |             |
| Parking:             |             |
| Service Fee:         |             |
| Other Fee:           |             |
| Tax Per Annum:       |             |
| Insurance Per Annum: |             |
| HOA Per Annum:       |             |
|                      |             |

### **Property Photos**

This report has been prepared based on information furnished by sources deemed reliable , however no representation or warranty , either expressed or implied , is made to its accuracy.