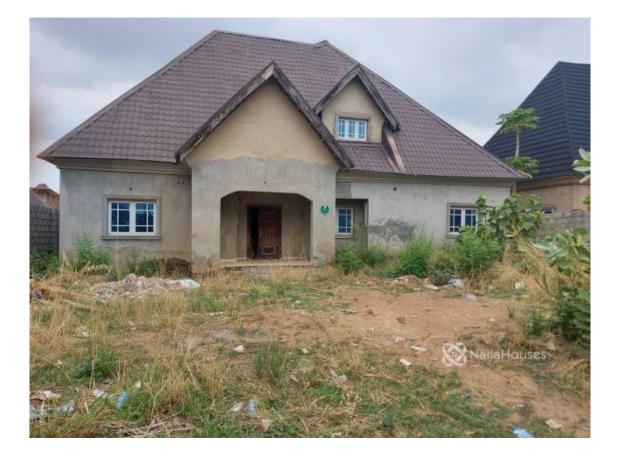

### **Property Details**

SALE

Status Active

Price/Sq Ft ₩

On naijahouses.com 1520 days

Type **Duplex** 

Built

4 bedroom and a study penthouse building - carcass

### Property Summary

Features

No Records Found

| Property ID:         | P8285252041 |
|----------------------|-------------|
| Category:            | For Sale    |
| Market Status:       | Active      |
| Listed Price:        | 26000000    |
| Year Built:          |             |
| Property Size:       | Sq m        |
| Building Size:       | Sq m        |
| Lot Size:            | Sq m        |
| Price per Sq. Meter: |             |
| Bedroom:             | 4           |
| Bathroom:            |             |
| Toilets:             |             |
| Parking:             |             |
| Service Fee:         |             |
| Other Fee:           |             |
| Tax Per Annum:       |             |
| Insurance Per Annum: |             |
| HOA Per Annum:       |             |
|                      |             |

### **Property Photos**

This report has been prepared based on information furnished by sources deemed reliable , however no representation or warranty , either expressed or implied , is made to its accuracy.