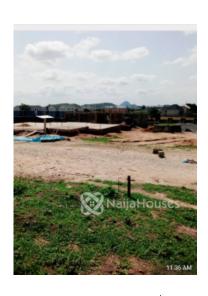

#### **Property Details**

Status Active

**₩10000** 

Built

20 units of 500sqm Located in an Estate at Pyakassa, Lugbe Prototype: 4 Bedroom Fully Detached Duplex with Bq or 3 Bedroom Bungalow Penthouse with Bq depending on the capability of the client Title Document: FCDA R of O Location: Pyakassa Price: 5M

# **Property Photos**