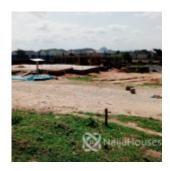

#### **Property Details**

Status Active

**₩10000** 

Built

20 units of 500sqm Located in an Estate at Pyakassa, Lugbe Prototype: 4 Bedroom Fully Detached Duplex with Bq or 3 Bedroom Bungalow Penthouse with Bq depending on the capability of the client Title Document: FCDA R of O Location: Pyakassa Price: 5M

# **Property Photos**