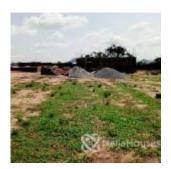

#### **Property Details**

Status Active

**₩10000** 

Built

20 units of 500sqm Located in an Estate at Pyakassa, Lugbe Prototype: 4 Bedroom Fully Detached Duplex with Bq or 3 Bedroom Bungalow Penthouse with Bq depending on the capability of the client Title Document: FCDA R of O Location: Pyakassa Price: 5M

#### **Property Summary**