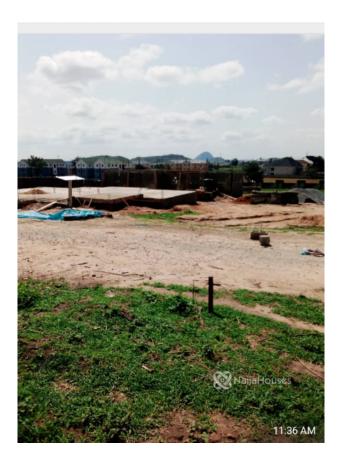

#### **Property Details**

Status Active

**₩10000** 

Built

20 units of 500sqm Located in an Estate at Pyakassa, Lugbe Prototype: 4 Bedroom Fully Detached Duplex with Bq or 3 Bedroom Bungalow Penthouse with Bq depending on the capability of the client Title Document: FCDA R of O Location: Pyakassa Price: 5M

# **Property Photos**