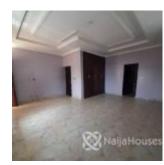

# **Property Summary**

No Records Found

| Property ID:         | P5794644292 |
|----------------------|-------------|
| Category:            | For Sale    |
| Market Status:       | Active      |
| Listed Price:        | 90000000    |
| Year Built:          |             |
| Property Size:       | Sq m        |
| Building Size:       | Sq m        |
| Lot Size:            | Sq m        |
| Price per Sq. Meter: |             |
| Bedroom:             | 4           |
| Bathroom:            | 4           |
| Toilets:             | 5           |
| Parking:             | 6           |
| Service Fee:         |             |
| Other Fee:           |             |
| Tax Per Annum:       |             |
| Insurance Per Annum: |             |
| HOA Per Annum:       |             |