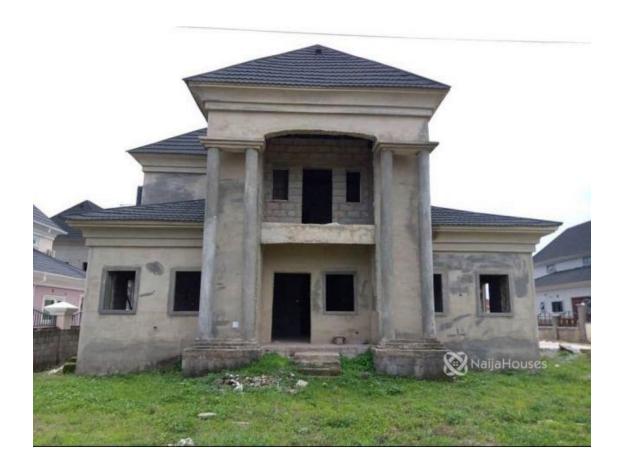

## **Property Details**

Sale

**Expired** 

Type  $\mathbf{Duplex}$ 

Built

For SALE Property description: 4 bedroom detached duplex on 550sqms available - Location: Riverpark Estate, airport road Price: 40million naira - For inspection, contact: 08025381400 or 0805 981 2200(what's app only)

# **Property Summary**

No Records Found

| Property ID:         | P6162821164 |
|----------------------|-------------|
| Category:            | For Sale    |
| Market Status:       | Expired     |
| Listed Price:        | 40000000    |
| Year Built:          |             |
| Property Size:       | 550Sq m     |
| Building Size:       | 550Sq m     |
| Lot Size:            | Sq m        |
| Price per Sq. Meter: | 72727       |
| Bedroom:             | 4           |
| Bathroom:            | 4           |
| Toilets:             | 5           |
| Parking:             | 4           |
| Service Fee:         |             |
| Other Fee:           |             |
| Tax Per Annum:       |             |
| Insurance Per Annum: |             |
| HOA Per Annum:       |             |