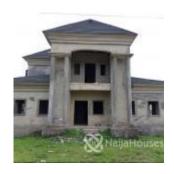

## River Park Estate, Airport Road, Abuja, Abuja FCT

River Park Estate, Airport Road, Abuja, Abuja FCT

NGN 40,000,000.00

Peachville Daniel

Nigeria

Mobile: 08025381400

Office: Fax:

Info@houseshop.ng

## **Property Details**

Sale

**Expired** 

Type  $\mathbf{Duplex}$ 

Built

For SALE Property description: 4 bedroom detached duplex on 550sqms available - Location: Riverpark Estate, airport road Price: 40million naira - For inspection, contact: 08025381400 or 0805 981 2200(what's app only)

# **Property Summary**

No Records Found

| Property ID:         | P6162821164 |
|----------------------|-------------|
| Category:            | For Sale    |
| Market Status:       | Expired     |
| Listed Price:        | 40000000    |
| Year Built:          |             |
| Property Size:       | 550Sq m     |
| Building Size:       | 550Sq m     |
| Lot Size:            | Sq m        |
| Price per Sq. Meter: | 72727       |
| Bedroom:             | 4           |
| Bathroom:            | 4           |
| Toilets:             | 5           |
| Parking:             | 4           |
| Service Fee:         |             |
| Other Fee:           |             |
| Tax Per Annum:       |             |
| Insurance Per Annum: |             |
| HOA Per Annum:       |             |