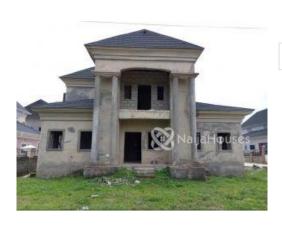

## **Property Details**

Sale

**Expired** 

Type  $\mathbf{Duplex}$ 

Built

For SALE Property description: 4 bedroom detached duplex on 550sqms available - Location: Riverpark Estate, airport road Price: 40million naira - For inspection, contact: 08025381400 or 0805 981 2200(what's app only)

# **Property Summary**

No Records Found

| Property ID:         | P6162821164 |
|----------------------|-------------|
| Category:            | For Sale    |
| Market Status:       | Expired     |
| Listed Price:        | 40000000    |
| Year Built:          |             |
| Property Size:       | 550Sq m     |
| Building Size:       | 550Sq m     |
| Lot Size:            | Sq m        |
| Price per Sq. Meter: | 72727       |
| Bedroom:             | 4           |
| Bathroom:            | 4           |
| Toilets:             | 5           |
| Parking:             | 4           |
| Service Fee:         |             |
| Other Fee:           |             |
| Tax Per Annum:       |             |
| Insurance Per Annum: |             |
| HOA Per Annum:       |             |