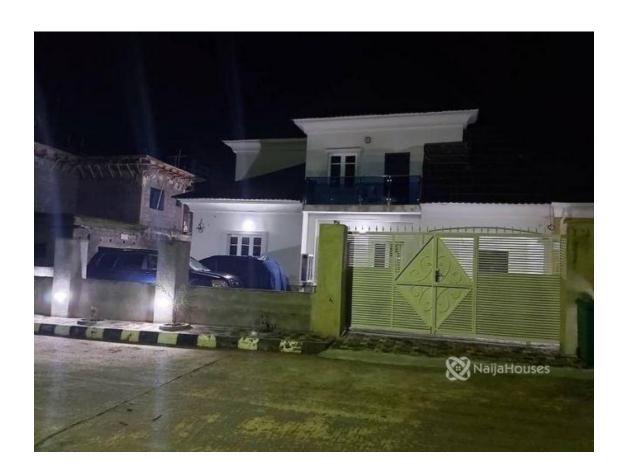

#### Riverpark estate, Airport Road, Abuja, Abuja FCT

Riverpark estate, Airport Road, Abuja, Abuja FCT
NGN 75,000,000.00

Peachville Daniel

Nigeria

Mobile: 08025381400

Office: Fax:

Info@houseshop.ng

#### **Property Details**

Sale

**Expired** 

Built

partly furnished 4 bedrooms semidetached duplex with AC units in all living areas, washing machine, refrigerator, gas cooker, 4 parking spaces & borehole. - Location: Riverpark estate, airport road Price: 75million naira - For inspection, contact: 08025381400 or +234 903 345 8113 & WhatsApp Email: support@houseshop.ng

# **Property Summary**

No Records Found

| Property ID:         | P9197811346 |
|----------------------|-------------|
| Category:            | For Sale    |
| Market Status:       | Expired     |
| Listed Price:        | 75000000    |
| Year Built:          |             |
| Property Size:       | 650Sq m     |
| Building Size:       | Sq m        |
| Lot Size:            | Sq m        |
| Price per Sq. Meter: | 115385      |
| Bedroom:             | 4           |
| Bathroom:            | 4           |
| Toilets:             | 5           |
| Parking:             | 4           |
| Service Fee:         |             |
| Other Fee:           |             |
| Tax Per Annum:       |             |
| Insurance Per Annum: |             |