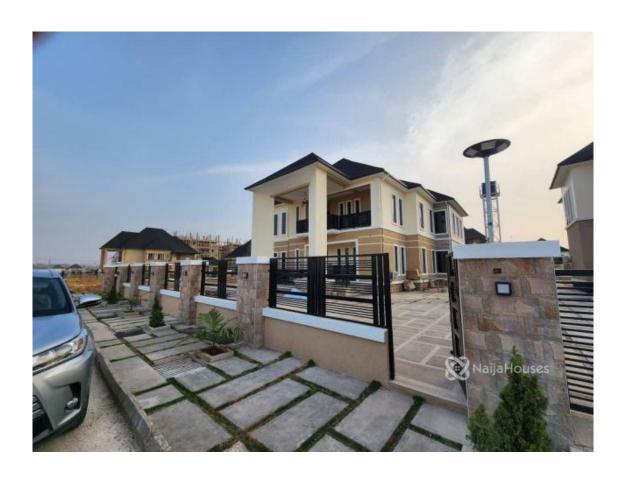

#### **Property Details**

Sale

Status Active

Price/Sq Ft ₩

naijahouses.com **835 days** 

Type **Duplex** 

Built

An exquisite and fully furnished 5 bedroom fully detached duplex with a maid room sitting on a 1000sqm plot size at Riverpark Estate, Airport Road Lugbe, Abuja. Price: 300Million House facilities includes and not limited to: - All Rooms Ensuite - Gazebo - Airconditioners - Quality Beds - Quality Turkish Chairs - Wardrobes -Italian Tiles - Fitted Kitchen - Inverter - Water Treatment plant - Parking space for About 10 Cars - Tarred road in and out and many more......

### **Property Summary**

No Records Found

| Property ID:         | P8141646892 |
|----------------------|-------------|
| Category:            | For Sale    |
| Market Status:       | Active      |
| Listed Price:        | 300000000   |
| Year Built:          |             |
| Property Size:       | Sq m        |
| Building Size:       | Sq m        |
| Lot Size:            | 1000Sq m    |
| Price per Sq. Meter: |             |
| Bedroom:             | 5           |
| Bathroom:            | 5           |
| Toilets:             | 6           |
| Parking:             | 10          |
| Service Fee:         |             |
| Other Fee:           |             |
| Tax Per Annum:       |             |
| Insurance Per Annum: |             |
| HOA Per Annum:       |             |