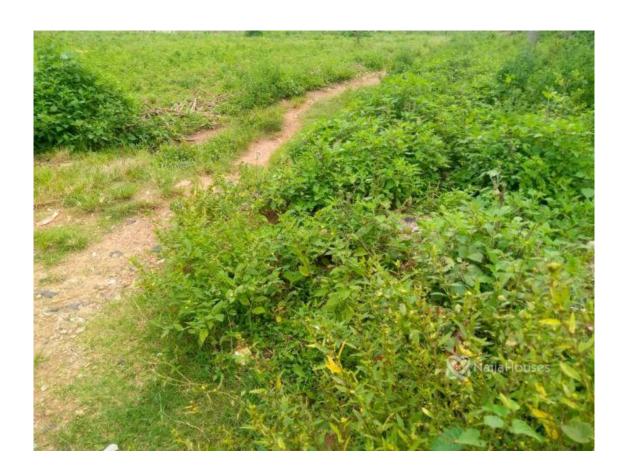

## **Property Details**

**Expired** 

Built

2000 SQM of Land at Sabon Lugbe by Aco Estate

#### **Property Summary**

No Records Found

Property ID: P7691481319
Category: For Sale
Market Status: Expired
Listed Price: 13000000

Year Built:

Property Size: Sq m Building Size: Sq m Lot Size: 2000Sq m

Price per Sq. Meter: