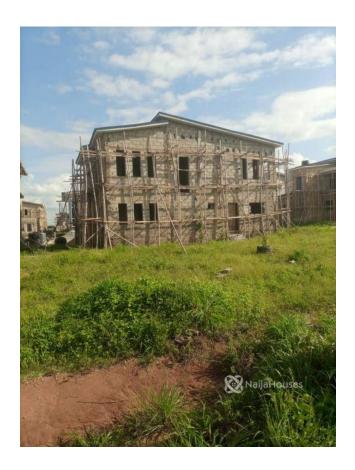

Built

A 5-bedroom detached duplex with space for two (2) Room Bq sitting on a 600sqm plot of land inside an Estate at Sabon-lube axis of Airport road Abuja. The Estate is 90% build up and already has more than 10 occupants. It's located off Trademore Estate Road. The property is at Shell-Finished / Advanced Carcass Level. PRICE: 70 Million

## **Property Photos**

This report has been prepared based on information furnished by sources deemed reliable , however no representation or warranty , either expressed or implied , is made to its accuracy.