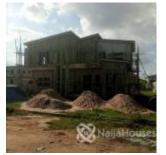

Built

A 5-bedroom detached duplex with space for two (2) Room Bq sitting on a 600sqm plot of land inside an Estate at Sabon-lube axis of Airport road Abuja. The Estate is 90% build up and already has more than 10 occupants. It's located off Trademore Estate Road. The property is at Shell-Finished / Advanced Carcass Level. PRICE: 70 Million

## **Property Photos**

This report has been prepared based on information furnished by sources deemed reliable , however no representation or warranty , either expressed or implied , is made to its accuracy.