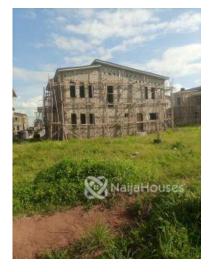

Built

A 5-bedroom detached duplex with space for two (2) Room Bq sitting on a 600sqm plot of land inside an Estate at Sabon-lube axis of Airport road Abuja. The Estate is 90% build up and already has more than 10 occupants. It's located off Trademore Estate Road. The property is at Shell-Finished / Advanced Carcass Level. PRICE: 70 Million

## **Property Photos**

This report has been prepared based on information furnished by sources deemed reliable , however no representation or warranty , either expressed or implied , is made to its accuracy.