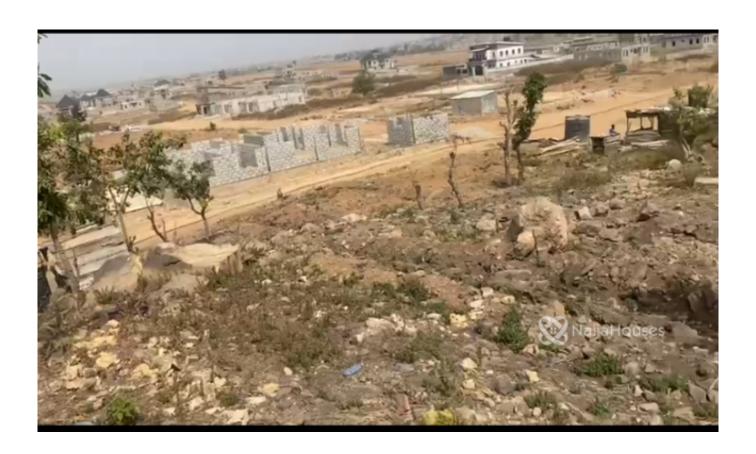

#### **Property Details**

**Expired** 

Built

700sqm estate plot for a proposed 3 bedroom duplex with penthouse in a build-able, livable and fastdeveloping Estate. Location: Seaman Metropolis Phase 1 Estate, Lugbe. Behind Dunamis Glory dome and Riverpark Estate Airport Road Lugbe. Price: 9Million.

## **Property Photos**