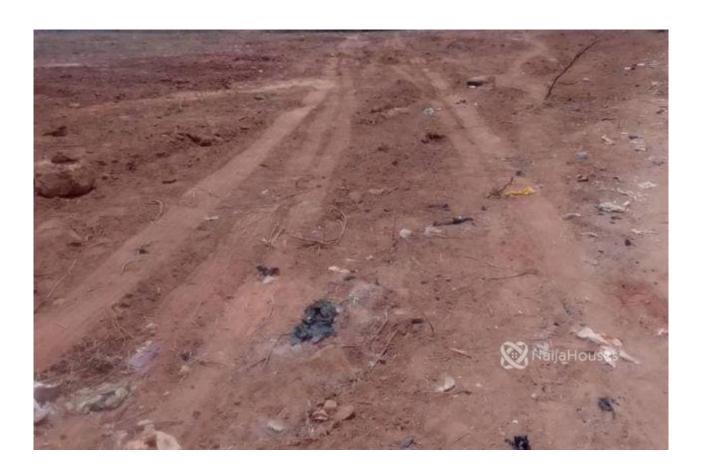

### **Property Details**

Status **Active** Price/Sq Ft  $\P$ 

naijahouses.com **475 days** 

 $\quad \text{Type } \textbf{Land} \quad$ 

Built

 $10\ units\ of\ 500 sqm. estate\ land\ at\ Idu\ sunflower\ estate\ ,\ price\ 8.5\ million.$  Infrastructure such as electricity, roads, security\ and\ water\ .

### **Property Summary**

No Records Found

Property ID: P7252388364

Category: For Sale

Market Status: Active

Listed Price: 8500000

Year Built:

Property Size: Sq m
Building Size: Sq m
Lot Size: 500Sq m