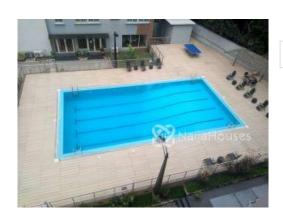

## TESLIM ELIAS STREET, VICTORIA ISLAND, Victoria Island, Lagos



# TESLIM ELIAS STREET, VICTORIA ISLAND, Victoria Island, Lagos NGN 150,000,000.00

Simon Simon

Mobile: 08024025048

Office: Fax:

Westcoastmulticonceptsltd@gmail.com





#### **Property Details**





Status **Active** 



Price/Sq Ft ₩









Built

VISAGE APARTMENTS 10 UNITS 3 BEDROOM MAISONETTES WITH BQS. LOCATION: TESLIM ELIAS STREET, VICTORIA ISLAND. PRICE: N150M/UNIT







#### **Property Summary**

#### Features

No Records Found



Property ID: P4376382332
Category: For Sale
Market Status: Active
Listed Price: 150000000

Year Built:

Property Size: Sq m
Building Size: Sq m
Lot Size: Sq m

Price per Sq. Meter:

Bedroom: 3

Bathroom:

Toilets:

Parking:

Service Fee:

Other Fee:

Tax Per Annum:

Insurance Per Annum:

HOA Per Annum:





### Active Properties Nearby

| Address                                                                         | No. of<br>Bedroom | No. of<br>Bathroom | Price      | Lot Size | Distance |
|---------------------------------------------------------------------------------|-------------------|--------------------|------------|----------|----------|
| This Home : TESLIM ELIAS STREET,<br>VICTORIA ISLAND, Victoria Island, Lagos     | 3                 | Datiiivoiii        | 150000000  |