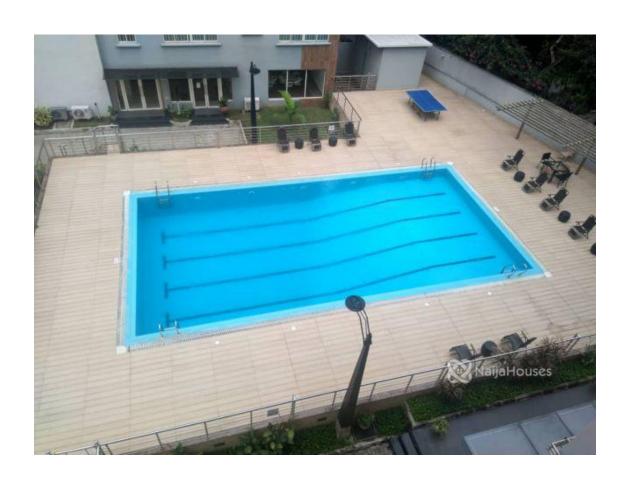

## TESLIM ELIAS STREET, VICTORIA ISLAND, Victoria Island, Lagos



# TESLIM ELIAS STREET, VICTORIA ISLAND, Victoria Island, Lagos NGN 150,000,000.00

Simon Simon

Mobile: 08024025048

Office: Fax:

Westcoastmulticonceptsltd@gmail.com





#### **Property Details**





Status **Active** 



Price/Sq Ft ₩









Built

VISAGE APARTMENTS 10 UNITS 3 BEDROOM MAISONETTES WITH BQS. LOCATION: TESLIM ELIAS STREET, VICTORIA ISLAND. PRICE: N150M/UNIT







#### **Property Summary**

#### Features

No Records Found



Property ID: P4376382332
Category: For Sale
Market Status: Active
Listed Price: 150000000

Year Built:

Property Size: Sq m
Building Size: Sq m
Lot Size: Sq m

Price per Sq. Meter:

Bedroom: 3

Bathroom:

Toilets:

Parking:

Service Fee:

Other Fee:

Tax Per Annum:

Insurance Per Annum:

HOA Per Annum:





### Active Properties Nearby

| Address