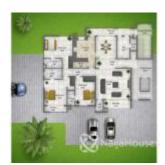

#### **Property Details**

Category For Sale

Status Active

Price/Sq Ft ₩

naijahouses.com 1275 days

Type Luxury **Homes** 

Built

GENERAL HOME FEATURES 230m<sup>2</sup> Net-Floor Area Dedicated Green Area Up to 2 Car Parking Spaces Prewired AC (plug & play) FACILITIES Kitchen cabinets made with eco-friendly Turkish wood Bosch kitchen appliances All room wardrobes ESTATE FACILITIES Recreation Area. Swimming Pool. Indoor Swimming Pool for Women. Gym. Outdoor Equipment Dedicated Cycling & Jogging Track State of the Art Club house. Pedestrian Walkway Across All Streets CCTV Surveillance & Security. Intercom. Central Gas System. Automated Centralized Sprinkler System. Solar Street lights. Fiber Optics

### **Property Photos**