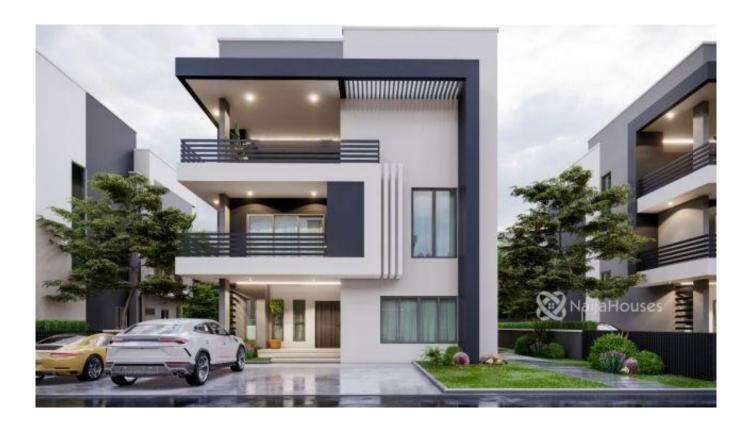

# The Bahamas, Maitama, Abuja, Abuja FCT NGN 352,000,000.00

Moses Fidelis Mobile: 08168793365

Office: Fax:

Nigeria rdx: moses.fidelis@themlsproperties.com

#### **Property Details**

Sale

Status Active

Price/Sq Ft ₩

Type Luxury Homes

Built

GENERAL HOME FEATURES: Pre-wired AC (plug & play) Home Automation 447m² net floor area Up to 6 Car Parking Spaces Utility house Home security Box room Dedicated green area Dedicated Laundry Space FACILITIES: Kitchen cabinets made with eco-friendly Turkish wood Bosch kitchen appliances All room wardrobes Power inverter (7. 5kva) A Wireless dock intercom (estate connected) Fire prevention & control system ESTATE FACILITIES Recreation Area. Swimming Pool. Indoor Swimming Pool for Women. Gym. Outdoor Equipment Dedicated Cycling & Jogging Track State of the Art Club house. Pedestrian Walkway Across All Streets CCTV Surveillance & Security. Intercom. Central Gas System. Automated Centralized Sprinkler System. Solar Street lights. Fiber Optics