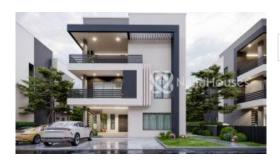

ENERAL HOME FEATURES: Pre-wired AC (plug & play) Home Automation 447m² net floor area Up to 6 Car Parking Spaces Utility house Home security Box room Dedicated green area Dedicated Laundry Space FACILITIES: Kitchen cabinets made with eco-friendly Turkish wood Bosch kitchen appliances All room wardrobes Power inverter (7. 5kva) A Wireless dock intercom (estate connected) Fire prevention & control system ESTATE FACILITIES Recreation Area. Swimming Pool. Indoor Swimming Pool for Women. Gym. Outdoor Equipment Dedicated Cycling & Jogging Track State of the Art Club house. Pedestrian Walkway Across All Streets CCTV Surveillance & Security. Intercom. Central Gas System. Automated Centralized Sprinkler System. Solar Street lights. Fiber Optics







#### **Property Summary**



No Records Found



Property ID: P3612444204
Category: For Sale
Market Status: Active
Listed Price: 352000000

Year Built:

Property Size: Sq m Building Size: Sq m Lot Size: Sq m

Price per Sq. Meter:

Bedroom: 5

Bathroom:

Toilets:

Parking:

Service Fee:

Other Fee:

Tax Per Annum:

Insurance Per Annum:

HOA Per Annum:





### Active Properties Nearby

| Address                                                         | No. of<br>Bedroom | No. of<br>Bathroom | Price       | Lot Size | Distance |
|-----------------------------------------------------------------|-------------------|--------------------|-------------|----------|----------|
| This Home : The Bahamas, Maitama, Abuja, Abuja FCT              | 5                 |                    | 352000000   |          | 0        |
| The Bahamas, Maitama,