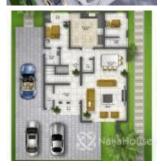

220000000   |         | 3.9Km |





### Sold Properties Nearby

Address No. of Bedroom No. of Bathroom Price Lot Size Distance

No Records Found





### Average Prices Nearby Active

| Month            | Average Price | Maximum Price | Minimum Price | Total No of<br>Properties |
|------------------|---------------|---------------|---------------|---------------------------|
| No Records Found |               |               |               |                           |





### Average Prices Nearby Sold

| Month | Average Price | Maximum Price | Minimum Price | Total No of       |
|-------|---------------|---------------|---------------|-------------------|
|       |               |               |               | <b>Properties</b> |

No Records Found





### **Property Photos**