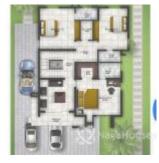

#### **Property Details**

Sale

Status Active

Price/Sq Ft ₩

Type **Luxury Homes** 

Built

GENERAL HOME FEATURES: Pre-wired AC (plug & play) Home Automation 447m² net floor area Up to 6 Car Parking Spaces Utility house Home security Box room Dedicated green area Dedicated Laundry Space FACILITIES: Kitchen cabinets made with eco-friendly Turkish wood Bosch kitchen appliances All room wardrobes Power inverter (7. 5kva) A Wireless dock intercom (estate connected) Fire prevention & control system ESTATE FACILITIES Recreation Area. Swimming Pool. Indoor Swimming Pool for Women. Gym. Outdoor Equipment Dedicated Cycling & Jogging Track State of the Art Club house. Pedestrian Walkway Across All Streets CCTV Surveillance & Security. Intercom. Central Gas System. Automated Centralized Sprinkler System. Solar Street lights. Fiber Optics

Price per Sq. Meter:

Bedroom: 5

Bathroom:

Toilets:

Parking:

Service Fee:

Other Fee:

Tax Per Annum:

### **Property Photos**