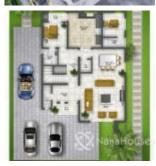

#### **Property Details**

Sale

Status Active

Price/Sq Ft ₩

Type **Luxury Homes** 

Built

GENERAL HOME FEATURES: Pre-wired AC (plug & play) Home Automation 447m² net floor area Up to 6 Car Parking Spaces Utility house Home security Box room Dedicated green area Dedicated Laundry Space FACILITIES: Kitchen cabinets made with eco-friendly Turkish wood Bosch kitchen appliances All room wardrobes Power inverter (7. 5kva) A Wireless dock intercom (estate connected) Fire prevention & control system ESTATE FACILITIES Recreation Area. Swimming Pool. Indoor Swimming Pool for Women. Gym. Outdoor Equipment Dedicated Cycling & Jogging Track State of the Art Club house. Pedestrian Walkway Across All Streets CCTV Surveillance & Security. Intercom. Central Gas System. Automated Centralized Sprinkler System. Solar Street lights. Fiber Optics

#### **Property Summary**

No Records Found

Property ID: P0682024201

Category: For Sale

Market Status: Active

Listed Price: 345000000

Year Built:

Property Size: Sq m Building Size: Sq m Lot Size: Sq m

Price per Sq. Meter:

Bedroom: 5

Bathroom:

Toilets:

Parking:

Service Fee:

Other Fee:

Tax Per Annum: