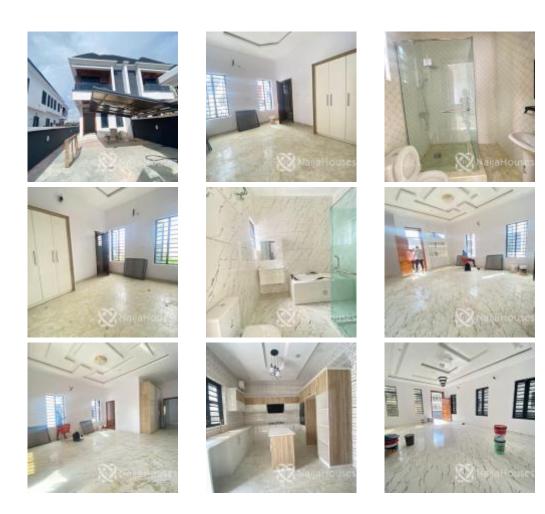

On naijahouses.com **1329 days** 

Built

This lovely 4 BEDROOM SEMI DETACHED DUPLEX and A ROOM BQ is located in a secured and serviced estate. This features custom made bespoke finishing, spacious compound, ample parking, family lounge, fitted kitchen, interlocked concrete floor, spacious living room, all rooms en-suite, spacious master bedroom, water heaters, and 1room BQ. ------ LOCATION: 2nd toll gate, Lekki. TITLE: Governor's Consent.

# **Property Photos**