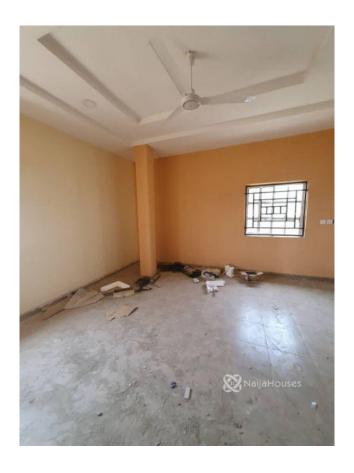

#### **Property Details**

Status Active

Built

This is 59sqm Office Space Located in a busy part of Utako This property is located around the Motor Park It is located in a Plaza located by the road and the office is located around the road. Location: Utako Rent: 1.5M per annum Size: 59sqm

## **Property Photos**