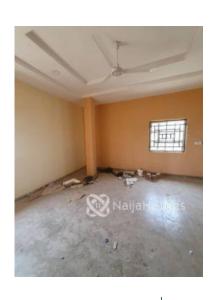

#### **Property Details**

Status Active

Built

This is 59sqm Office Space Located in a busy part of Utako This property is located around the Motor Park It is located in a Plaza located by the road and the office is located around the road. Location: Utako Rent: 1.5M per annum Size: 59sqm

## **Property Photos**