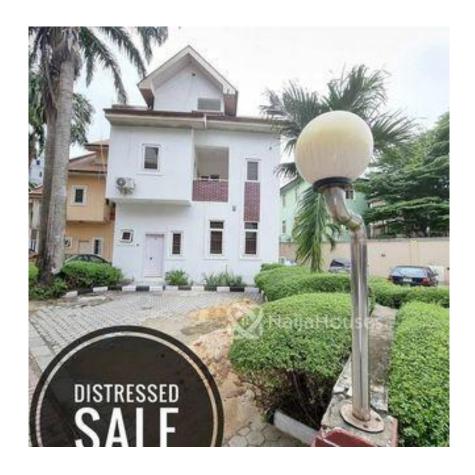

#### **Property Details**

Category **For Sale** 

Status **Active** 

Price/Sq Ft  $\P$ 

naijahouses.com
1381 days

Type **Duplex** 

Built

DISTRESSED SALE! ORIGINAL PRICE: N200M DISTRESSED PRICE: N120M \*SUPER AFFORDABLE 5 BEDROOM DUPLEX FOR SALE IN VICTORIA ISLAND\* • Located in a Gated Estate • Comes with 24 Hours Power • Easy Access to the Express • Excellent for Low Built Cars like Lamborghinis, Ferraris, etc • Zero Flooding even at the Peak of Rains • Built on 3 Floors in an Elite Neighborhood • 2 Master Bedrooms with Separate Balconies Location: Oniru VI Landmarks: Four Points by Sheraton Hard Rock Cafe D Metal Gold Land Title: C of O Price: 120m (GREAT DEAL) NOTE: AGENCY FEES APPLIES

# **Property Photos**