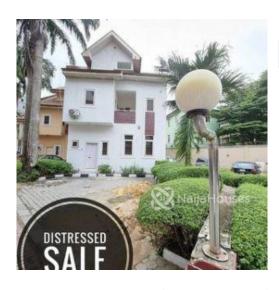

#### **Property Details**

Category **For Sale** 

Status **Active** 

Price/Sq Ft  $\P$ 

naijahouses.com
1381 days

Type **Duplex** 

Built

DISTRESSED SALE! ORIGINAL PRICE: N200M DISTRESSED PRICE: N120M \*SUPER AFFORDABLE 5 BEDROOM DUPLEX FOR SALE IN VICTORIA ISLAND\* • Located in a Gated Estate • Comes with 24 Hours Power • Easy Access to the Express • Excellent for Low Built Cars like Lamborghinis, Ferraris, etc • Zero Flooding even at the Peak of Rains • Built on 3 Floors in an Elite Neighborhood • 2 Master Bedrooms with Separate Balconies Location: Oniru VI Landmarks: Four Points by Sheraton Hard Rock Cafe D Metal Gold Land Title: C of O Price: 120m (GREAT DEAL) NOTE: AGENCY FEES APPLIES

# **Property Photos**