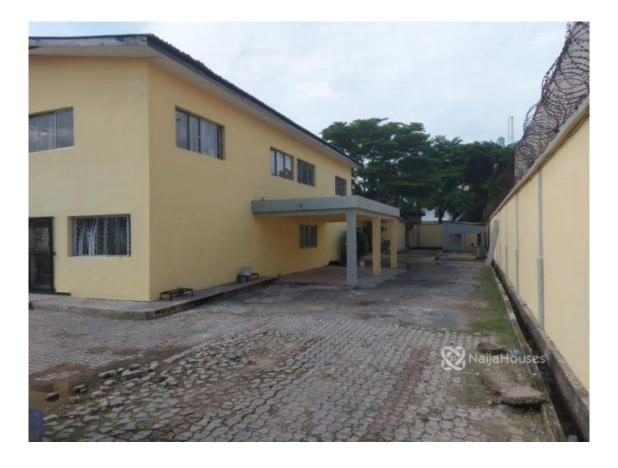

#### **Property Details**

Category For Sale

Status Active

Price/Sq Ft ₩

On naijahouses.com **401 days** 

Type Land

Built

Distress Sale: Victoria Island Size: 1,275 SQM, fully fenced & gated property with a story building. Location; Victoria Island Lagos State. Title: Land Certificate (41 years unexpired lease) Price: 950 Million. suitable for commercial purposes.

#### **Property Photos**

This report has been prepared based on information furnished by sources deemed reliable , however no representation or warranty , either expressed or implied , is made to its accuracy.