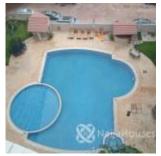

#### **Property Details**

Status Active

Price/Sq Ft ₩

Type **Flats** / **Apartments** 

Built

Luxury 4bedroom service and fully furnished flat with bq, air conditioning, , sound proof sliding doors, smoke detector in living room and kitchen. Top notch fittings and fixtures, large living room with dinning area, fitted kitchen with pantry, electric and gas cookers with heat extract, microwave, oven, washing machine, fridge in the kitchen, swimming pool, Gymnastics, 24 hour Security service and 24 hours electricity/generator, tennis courts Location: Wemabod Tower along Alexander road Ikoyi. Rent without furnitures: N15m per annum Rent with furnitures: N 18m per annum