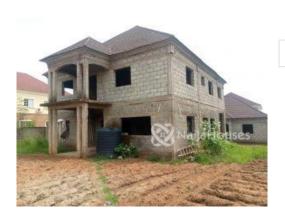

#### **Property Details**

Sale

Status Active

Price/Sq Ft ₩

naijahouses.com **1459 days** 

Type **Duplex** 

Built

A spacious 4 Bedroom Fully Detached Duplex (Carcass) with a twin 2 bedroom BQ located within an Estate in Apo. It sits on a 1200 squaremetres land. The estate possesses several services and has a tarred road.

### **Property Photos**