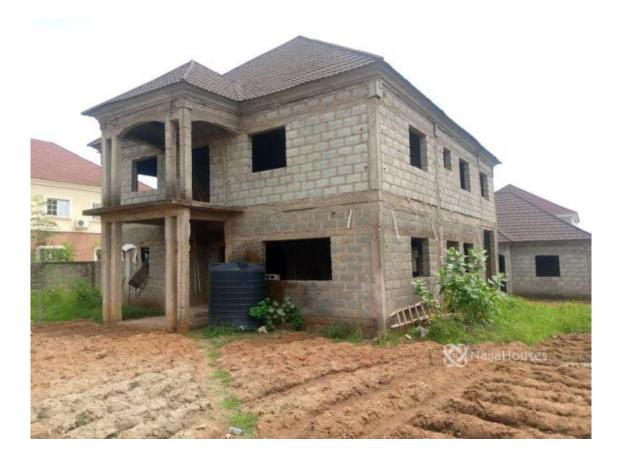

#### **Property Details**

Sale

Status Active

Price/Sq Ft ₩

naijahouses.com **1459 days** 

Type **Duplex** 

Built

A spacious 4 Bedroom Fully Detached Duplex (Carcass) with a twin 2 bedroom BQ located within an Estate in Apo. It sits on a 1200 squaremetres land. The estate possesses several services and has a tarred road.

#### Features

No Records Found

P1867732527 Property ID: Category: For Sale Market Status: Active 55000000 Listed Price: Year Built: Property Size: Sq m Building Size: Sq m Lot Size: 1200Sq mPrice per Sq. Meter: Bedroom: 4 Bathroom: 5 Toilets: 5 Parking: Service Fee: Other Fee: Tax Per Annum: Insurance Per Annum: HOA Per Annum:

### **Property Photos**