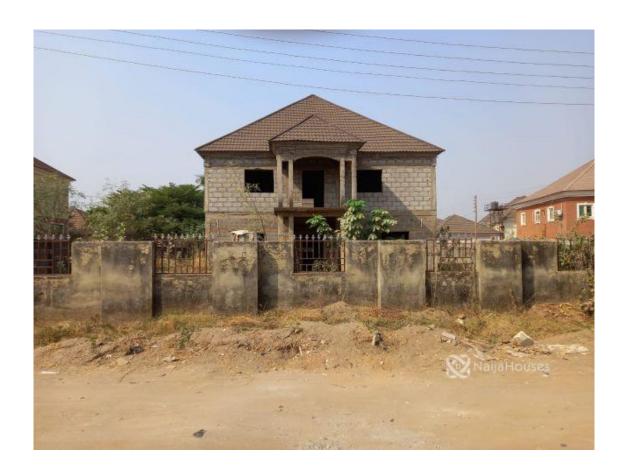

#### **Property Details**

Status **Active** 

Price/Sq Ft ₩

naijahouses.com 1155 days

Type  $\mathbf{Duplex}$ 

Built

A 4 Bedroom Fully Detached Carcass for sale in Apo, Wuba District at 65 million Naira, Slightly Negotiable.

#### **Property Summary**

No Records Found

P4528295353 Property ID: Category: For Sale Market Status: Active 65000000 Listed Price: Year Built: Property Size: Sq m Building Size: Sq m Lot Size: Sq m Price per Sq. Meter: Bedroom: 4 Bathroom: 5 Toilets: 5 Parking: Service Fee: Other Fee: Tax Per Annum: Insurance Per Annum: HOA Per Annum:

## **Property Photos**