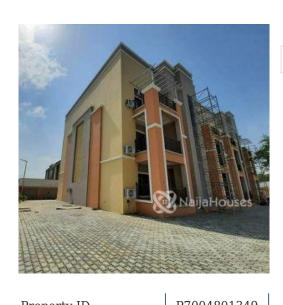

# **Property Summary**

No Records Found

| Property ID:         | P7004801349 |
|----------------------|-------------|
| Category:            | For Rent    |
| Market Status:       | Active      |
| Listed Price:        | 10000000    |
| Year Built:          |             |
| Property Size:       | Sq m        |
| Building Size:       | Sq m        |
| Lot Size:            | Sq m        |
| Price per Sq. Meter: |             |
| Bedroom:             | 4           |
| Bathroom:            | 4           |
| Toilets:             | 4           |
| Parking:             | 3           |
| Service Fee:         | 1500000     |
| Other Fee:           |             |
| Tax Per Annum:       |             |
| Insurance Per Annum: |             |
| HOA Per Annum:       |             |