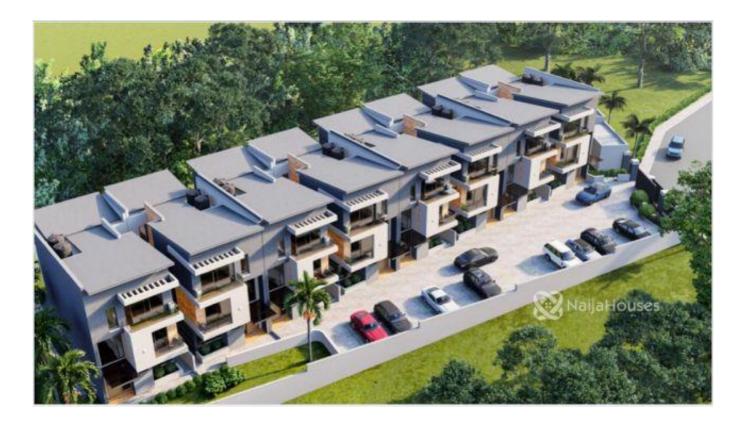

### **Property Details**

Fast developing 7units of 4-bedroom terrace duplex with BQ in the heart of Abuja town FACILITIES; Perimeter Fence Security Service Drainage Road Network.

×

## **Property Summary**

Features

No Records Found

| Property ID:         | P4235741986 |
|----------------------|-------------|
| Category:            | For Sale    |
| Market Status:       | Active      |
| Listed Price:        | 120000000   |
| Year Built:          |             |
| Property Size:       | Sq m        |
| Building Size:       | 0Sq m       |
| Lot Size:            | 0Sq m       |
| Price per Sq. Meter: |             |
| Bedroom:             | 4           |
| Bathroom:            | 5           |
| Toilets:             | 5           |
| Parking:             |             |
| Service Fee:         |             |
| Other Fee:           |             |
| Tax Per Annum:       |             |
| Insurance Per Annum: |             |
| HOA Per Annum:       |             |
|                      |             |