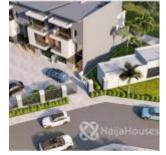

### **Property Details**

Fast developing 7units of 4-bedroom terrace duplex with BQ in the heart of Abuja town FACILITIES; Perimeter Fence Security Service Drainage Road Network.

×

## **Property Summary**

Features

No Records Found

| Property ID:         | P4235741986 |
|----------------------|-------------|
| Category:            | For Sale    |
| Market Status:       | Active      |
| Listed Price:        | 120000000   |
| Year Built:          |             |
| Property Size:       | Sq m        |
| Building Size:       | 0Sq m       |
| Lot Size:            | 0Sq m       |
| Price per Sq. Meter: |             |
| Bedroom:             | 4           |
| Bathroom:            | 5           |
| Toilets:             | 5           |
| Parking:             |             |
| Service Fee:         |             |
| Other Fee:           |             |
| Tax Per Annum:       |             |
| Insurance Per Annum: |             |
| HOA Per Annum:       |             |
|                      |             |