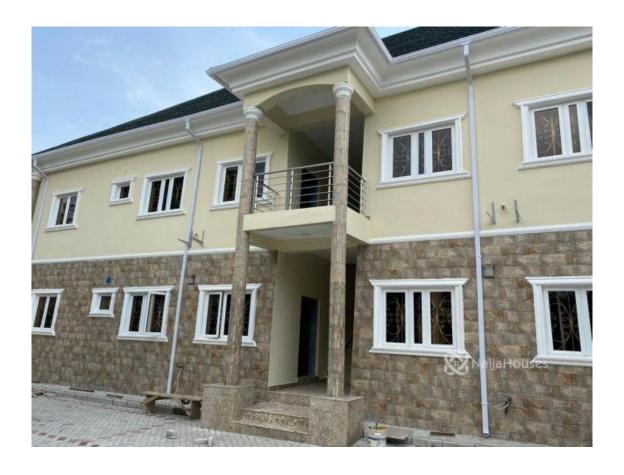

### **Property Details**

Sale

Status Active

Price/Sq Ft ₩

Built

4units of 3bedroom apartments available for sale in Wuse district all rooms ensuite with bq Ample parking space standard finishing tarred road well fenced with strong gate PRICE; 550M asking price LOCATION; Wuse zone 4

# **Property Summary**

No Records Found

| Property ID:         | P8354636588 |
|----------------------|-------------|
| Category:            | For Sale    |
| Market Status:       | Active      |
| Listed Price:        | 550000000   |
| Year Built:          |             |
| Property Size:       | Sq m        |
| Building Size:       | Sq m        |
| Lot Size:            | Sq m        |
| Price per Sq. Meter: |             |
| Bedroom:             | 12          |
| Bathroom:            | 16          |
| Toilets:             | 16          |
| Parking:             |             |
| Service Fee:         |             |
| Other Fee:           |             |
| Tax Per Annum:       |             |
| Insurance Per Annum: |             |
| HOA Per Annum:       |             |