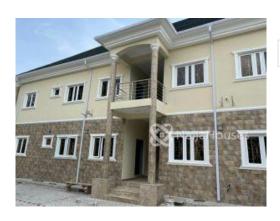

### **Property Details**

Sale

Status Active

Price/Sq Ft ₩

Built

4units of 3bedroom apartments available for sale in Wuse district all rooms ensuite with bq Ample parking space standard finishing tarred road well fenced with strong gate PRICE; 550M asking price LOCATION; Wuse zone 4

# **Property Summary**

No Records Found

| Property ID:         | P8354636588 |
|----------------------|-------------|
| Category:            | For Sale    |
| Market Status:       | Active      |
| Listed Price:        | 550000000   |
| Year Built:          |             |
| Property Size:       | Sq m        |
| Building Size:       | Sq m        |
| Lot Size:            | Sq m        |
| Price per Sq. Meter: |             |
| Bedroom:             | 12          |
| Bathroom:            | 16          |
| Toilets:             | 16          |
| Parking:             |             |
| Service Fee:         |             |
| Other Fee:           |             |
| Tax Per Annum:       |             |
| Insurance Per Annum: |             |
| HOA Per Annum:       |             |