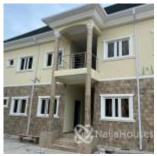

### **Property Details**

Sale

Status Active

Price/Sq Ft ₩

Built

4units of 3bedroom apartments available for sale in Wuse district all rooms ensuite with bq Ample parking space standard finishing tarred road well fenced with strong gate PRICE; 550M asking price LOCATION; Wuse zone 4

# **Property Summary**

No Records Found

| Property ID:         | P8354636588 |
|----------------------|-------------|
| Category:            | For Sale    |
| Market Status:       | Active      |
| Listed Price:        | 550000000   |
| Year Built:          |             |
| Property Size:       | Sq m        |
| Building Size:       | Sq m        |
| Lot Size:            | Sq m        |
| Price per Sq. Meter: |             |
| Bedroom:             | 12          |
| Bathroom:            | 16          |
| Toilets:             | 16          |
| Parking:             |             |
| Service Fee:         |             |
| Other Fee:           |             |
| Tax Per Annum:       |             |
| Insurance Per Annum: |             |
| HOA Per Annum:       |             |