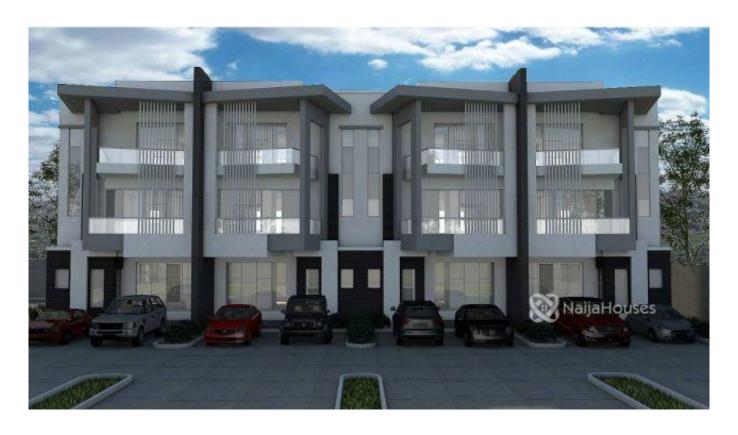

# **Property Details**

Status **Active** 

Price/Sq Ft ₩

**Terraces** 

comprises of 12 units of 4 bedroom terrace duplex going for N90,000,000 per unit

### **Property Summary**

No Records Found

P5709581180 Property ID: For Sale Category: Market Status: Active Listed Price: 90000000 Year Built: 2020 Property Size: Sq m Building Size: 500Sq mLot Size: 5000Sq m